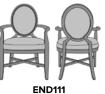

## enna Dining

The Enna dining chair is an intriguing blend of grace and sophistication. Gently arched arms promote easy ingress and egress while additional comfort is provided by the upholstered back and seat. The beautifully tapered legs and optional crisscrossed under frame denote high style. Optional back X insert also available.

Model: END1111 25W 25.5D 38H 20SW 19.5SD 19.5SH 26AH

Durable Finish Kwalu's solid surface (½" thick) proprietary finish doesn't have any of the drawbacks of wood. The frames are moisture impervious, graffiti-resistant, easy to clean and maintenance-free.