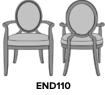

## enna Dining

The Enna dining chair is an intriguing blend of grace and sophistication. Gently arched arms promote easy ingress and egress while additional comfort is provided by the upholstered back and seat. The beautifully tapered legs and optional crisscrossed under frame denote high style. Optional back X insert also available.

Model: END1111 25W 25.5D 38H 20SW 19.5SD 19.5SH 26AH

Durable Finish Kwalu's solid surface (½" thick) proprietary finish doesn't have any of the drawbacks of wood. The frames are moisture impervious, graffiti-resistant, easy to clean and maintenance-free.