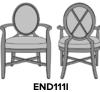

Steel Reinforced Our patented steelreinforced joint system uses over 20 pieces of steel in most Kwalu chairs. Stop ongoing and costly furniture replacement.

Optional Decorative Back Decorative back insert is optional.

**Optional X Underframe** X Underframe is optional.

**Optional Casters** Optional casters available on front legs only.

**10 Year Warranty** We offer a 10 Year Performance Warranty on both construction and finish, so the product is guaranteed to stay looking like new for 10 years.