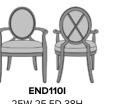

Model: END1111 25W 25.5D 38H 20SW 19.5SD 19.5SH 26AH

Durable Finish Kwalu's solid surface (½" thick) proprietary finish doesn't have any of the drawbacks of wood. The frames are moisture impervious, graffiti-resistant, easy to clean and maintenance-free.

25W 25.5D 38H 26AH

25W 25.5D 38H 26AH

25W 25.5D 38H 26AH

25W 25.5D 38H 26AH

Statement of Line

6160 Peachtree Dunwoody Rd. Building C, Atlanta, GA 30328 1-877-MY-KWALU **kwalu.com**