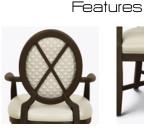

## enna Dining

The Enna dining chair is an intriguing blend of grace and sophistication. Gently arched arms promote easy ingress and egress while additional comfort is provided by the upholstered back and seat. The beautifully tapered legs and optional crisscrossed under frame denote high style. Optional back X insert also available.

Steel Reinforced Our patented steelreinforced joint system uses over 20 pieces of steel in most Kwalu chairs. Stop ongoing and costly furniture replacement.

Optional Decorative Back Decorative back insert is optional.

**Optional X Underframe** X Underframe is optional.

**Optional Casters** Optional casters available on front legs only.

**10 Year Warranty** We offer a 10 Year Performance Warranty on both construction and finish, so the product is guaranteed to stay looking like new for 10 years.